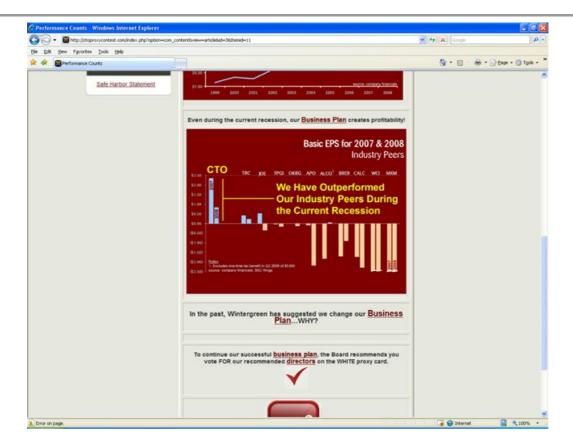

|                        |                                                                                                                                                             |  |  |  |  |  |  |

(3) Filing Party:

| (4) | Date Filed: |  |  |  |  |
|-----|-------------|--|--|--|--|
|     |             |  |  |  |  |

On April 16, 2009, Consolidated-Tomoka Land Co. posted certain proxy and annual meeting materials on its website at www.ctoproxycontest.com. Following are excerpts from the text of that website: