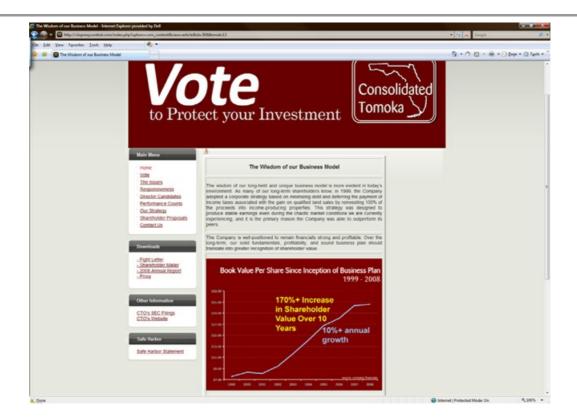

|                        |                                                                                                                                                             |  |  |  |  |  |  |

(3) Filing Party:

| (4) | Date Filed: |  |  |  |  |
|-----|-------------|--|--|--|--|
|     |             |  |  |  |  |

On April 16, 2009, Consolidated-Tomoka Land Co. posted certain proxy and annual meeting materials on its website at www.ctoproxycontest.com. Following are excerpts from the text of that website: