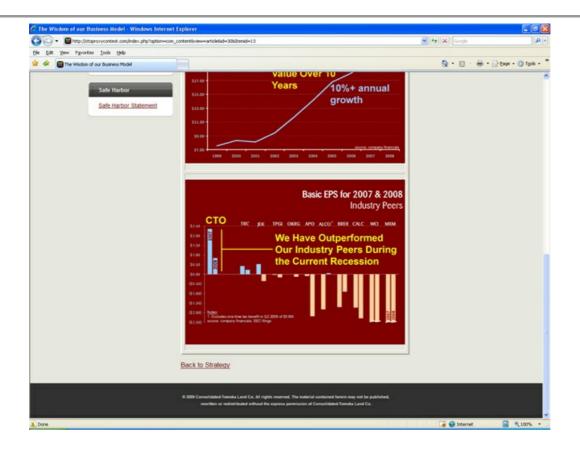

|                        |                                                                                                                                                             |  |  |  |  |  |  |

(3) Filing Party:

| (4) | Date Filed: |  |  |  |  |
|-----|-------------|--|--|--|--|
|     |             |  |  |  |  |

On April 16, 2009, Consolidated-Tomoka Land Co. posted certain proxy and annual meeting materials on its website at www.ctoproxycontest.com. Following are excerpts from the text of that website: