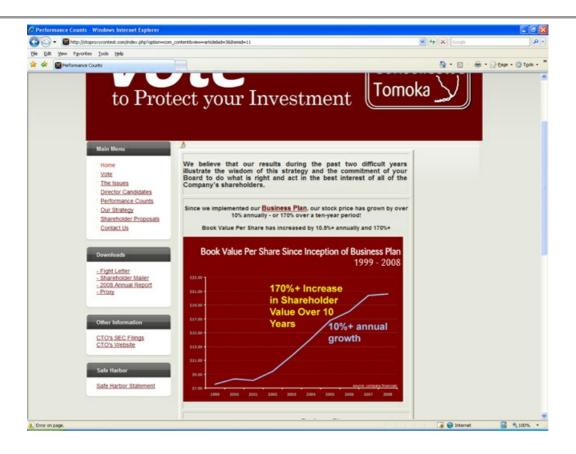

|                        |                                                                                                                                                             |  |  |  |  |  |  |

(3) Filing Party:

| (4) | Date Filed: |  |  |  |  |
|-----|-------------|--|--|--|--|
|     |             |  |  |  |  |

On April 16, 2009, Consolidated-Tomoka Land Co. posted certain proxy and annual meeting materials on its website at www.ctoproxycontest.com. Following are excerpts from the text of that website: