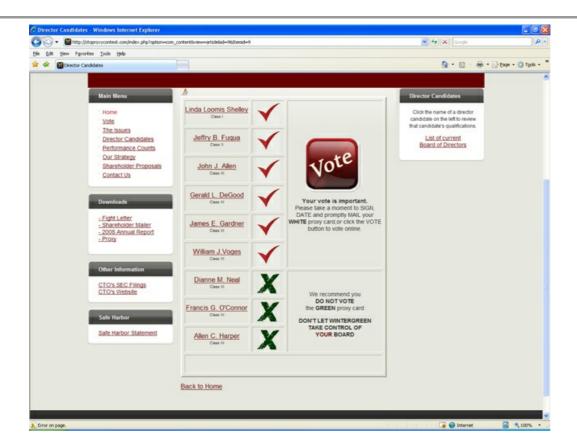

(3) Filing Party:

| (4) | Date Filed: |  |  |  |  |
|-----|-------------|--|--|--|--|
|     |             |  |  |  |  |

On April 16, 2009, Consolidated-Tomoka Land Co. posted certain proxy and annual meeting materials on its website at www.ctoproxycontest.com. Following are excerpts from the text of that website: