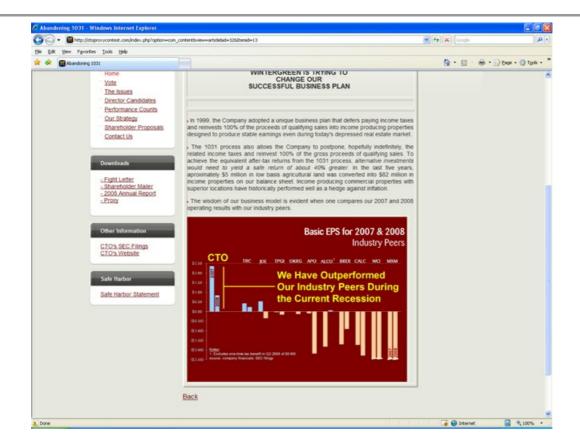

(3) Filing Party:

| (4) | Date Filed: |  |  |  |  |
|-----|-------------|--|--|--|--|
|     |             |  |  |  |  |

On April 16, 2009, Consolidated-Tomoka Land Co. posted certain proxy and annual meeting materials on its website at www.ctoproxycontest.com. Following are excerpts from the text of that website: