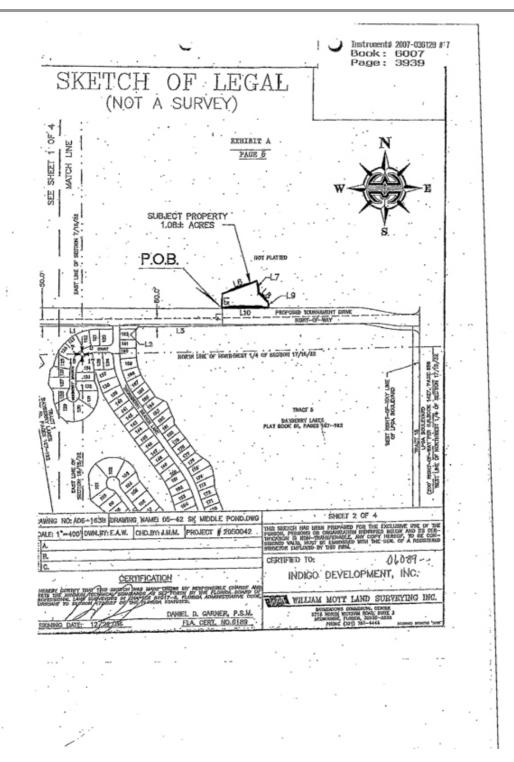

11. Documents reflecting CTO's notification and level of awareness that (a) William McMunn and members of his immediate family were the recipients of loans from SunTrust Bank granted during the interval between (i) the December 2004 sale by CTO subsidiary Indigo Group to SunTrust Bank of the property located at 2030 LPGA

Page 3 Consolidated-Tomoka Land Co. Mpy 30, 2008

Boulevard in Daytona Bcach and (ii) the June 2007 return sale of the same property by SunTrust Bank to Indigo Group and (b) Mr. McMunn sought election to and thereafter was elected in September 2005 to the board of directors of SunTrust Bank of East Central Florida.